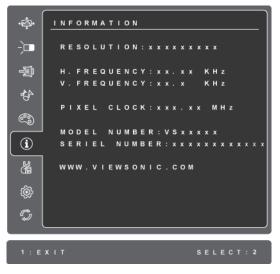

#### Control Explanation

**Information** displays the timing mode (video signal input) coming from the graphics card in the computer, the LCD model number, the serial number, and the ViewSonic<sup>®</sup> website URL. See your graphics card's user guide for instructions on changing the resolution and refresh rate (vertical frequency). **NOTE:** VESA 1920 x 1080 @ 60Hz (recommended) means that the resolution is 1920 x 1080 and the refresh rate is 60 Hertz.