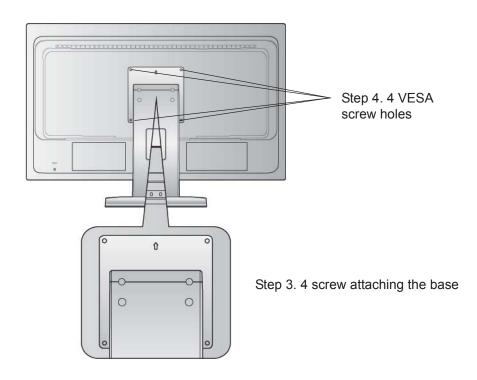

# Wall Mounting (Optional) For use only with UL Listed Wall Mount Bracket

To obtain a wall-mounting kit or height adjustment base, contact ViewSonic<sup>®</sup> or your local dealer. Refer to the instructions that come with the base mounting kit. To convert your LCD display from a desk-mounted to a wall-mounted display, do the following:

- Step 1. Verify that the power button is turned Off, then disconnect the power cord.
- Step 2. Lay the LCD display face down on a towel or blanket.
- Step 3. Remove the four screws attaching the base.
- **Step 4.** Attach the mounting bracket from the VESA compatible wall mounting kit (100 mm x 100 mm distance), using screws of correct length.

**Step 5.** Attach the LCD display to the wall, following the instructions in the wall-mounting kit.