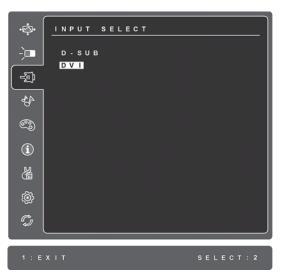

**Contrast** adjusts the difference between the image background (black level) and the foreground (white level).

Brightness adjusts background black level of the screen image.

**Input Select** toggles between inputs if you have more than one computer connected to the LCD Display.