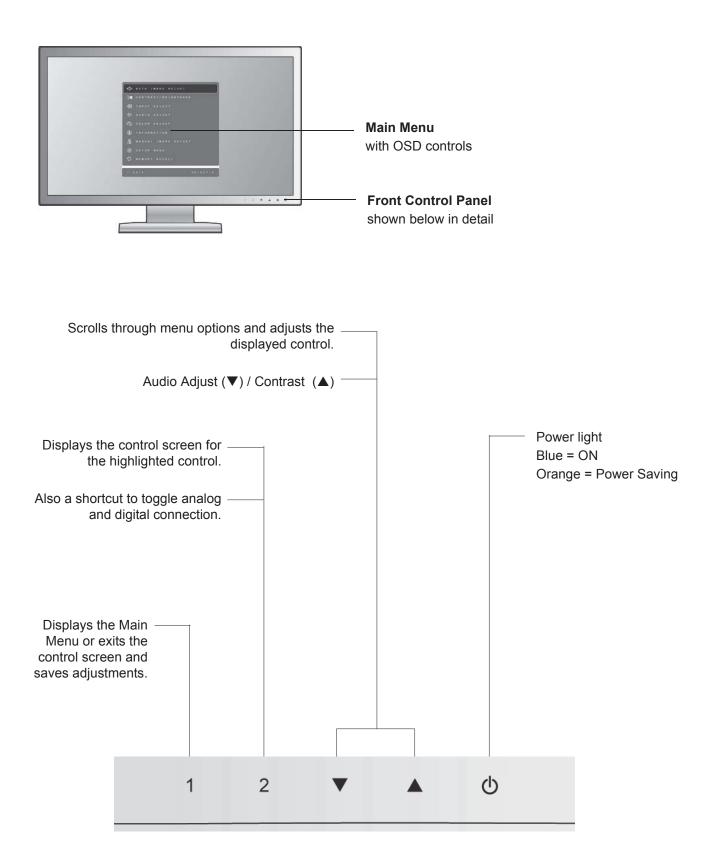

# **OSD and Power Lock Settings**

- **OSD Lock:** Press and hold [1] and the up arrow ▲ for 10 seconds. If any buttons are pressed the message *OSD Locked* will display for 3 seconds.
- OSD Unlock: Press and hold [1] and the up arrow ▲ again for 10 seconds.
- **Power Button Lock:** Press and hold [1] and the down arrow ▼ for 10 seconds. If the power button is pressed the message *Power Button Locked* will display for 3 seconds. With or without this setting, after a power failure, your LCD display's power will automatically turn ON when power is restored.
- Power Button Unlock: Press and hold [1] and the down arrow  $\mathbf{\nabla}$  again for 10 seconds.

# Adjusting the Screen Image

Use the buttons on the front control panel to display and adjust the OSD controls which display on the screen. The OSD controls are explained at the top of the next page and are defined in "Main Menu Controls" on page 12.

#### Do the following to adjust the display setting:

1. To display the Main Menu, press button [1].

**NOTE:** All OSD menus and adjustment screens disappear automatically after about 15 seconds. This is adjustable through the OSD timeout setting in the setup menu.

- 2. To select a control to adjust, press  $\blacktriangle$  or  $\nabla$  to scroll up or down in the Main Menu.
- **3.** After the desired control is selected, press button [2]. A control screen like the one shown below appears.

- 4. To adjust the control, press the up  $\blacktriangle$  or down  $\checkmark$  buttons.
- 5. To save the adjustments and exit the menu, press button [1] twice.

#### Control Explanation

**Auto Image Adjust** automatically sizes, centers, and fine tunes the video signal to eliminate waviness and distortion.

**NOTE:** Auto Image Adjust works with most common video cards. If this function does not work on your LCD display, then lower the video refresh rate to 60 Hz and set the resolution to its pre-set value.

**Contrast** adjusts the difference between the image background (black level) and the foreground (white level).

Brightness adjusts background black level of the screen image.

**Input Select** toggles between inputs if you have more than one computer connected to the LCD Display.