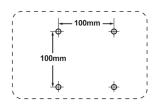

- Step 1. Verify that the power button is turned Off, then disconnect the power cord.
- Step 2. Lay the LCD display face down on a towel or blanket.
- Step 3. Remove the four screws attaching the base.
- **Step 4.** Attach the mounting bracket from the VESA compatible wall mounting kit (100 mm x 100 mm distance), using screws of correct length.