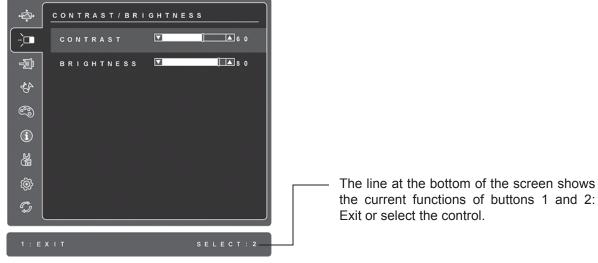

- 2. To select a control to adjust, press  $\blacktriangle$  or  $\nabla$  to scroll up or down in the Main Menu.
- **3.** After the desired control is selected, press button [2]. A control screen like the one shown below appears.

**Contrast** adjusts the difference between the image background (black level) and the foreground (white level).

Brightness adjusts background black level of the screen image.

**Input Select** toggles between inputs if you have more than one computer connected to the LCD Display.