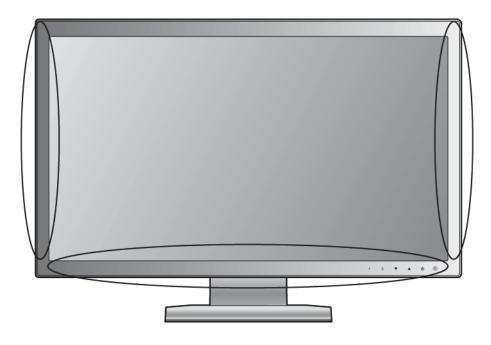

# **Control of the Touch Function**

- 1. Before using the touch function, make sure the USB cable is connected and the Windows 7 operating system is started.
- 2. When the touch function is active, make sure there is no foreign object in the areas encircled in the figure below.

Make sure there is no foreign object in the encircled areas.

Note:

- 1. The touch function may need about 7 seconds to resume if the USB cable is re-plugged or the computer resumes from sleep mode.
- 2. Windows XP and Windows Vista do not support touchscreen functions. The touchscreen can only detect up to two fingers simultaneously.