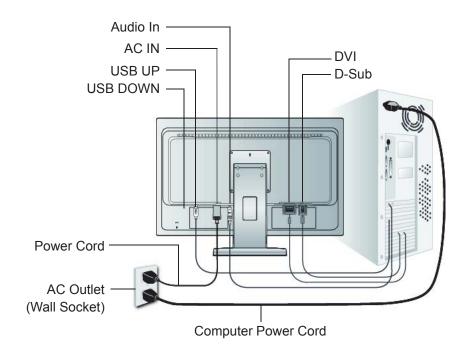

# **Quick Installation**

1. Connect power cord (and AC/DC adapter if required)

#### 2. Connect video cable

- Make sure both the LCD display and computer are turned OFF
- Remove rear panel covers if necessary
- Connect the video cable from the LCD display to the computer

*Macintosh users:* Models older than G3 require a Macintosh adapter. Attach the adapter to the computer and plug the video cable into the adapter.

#### 3. Turn ON LCD display and computer

Turn ON the LCD display, then turn ON the computer. This sequence (LCD display before computer) is important.

**NOTE:** Windows users may receive a message asking them to install the INF file. This is on the DVD.