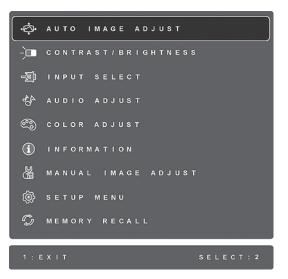

# Main Menu Controls

Adjust the menu items shown below by using the up  $\blacktriangle$  and down  $\triangledown$  buttons.

#### Control Explanation

**Auto Image Adjust** automatically sizes, centers, and fine tunes the video signal to eliminate waviness and distortion.

**NOTE:** Auto Image Adjust works with most common video cards. If this function does not work on your LCD display, then lower the video refresh rate to 60 Hz and set the resolution to its pre-set value.

**Contrast** adjusts the difference between the image background (black level) and the foreground (white level).

Brightness adjusts background black level of the screen image.

**Input Select** toggles between inputs if you have more than one computer connected to the LCD Display.

#### **Audio Adjust**

**Volume** increases the volume, decreases the volume, and mutes the audio. **Mute** temporarily silences audio output.

**Color Adjust** provides several color adjustment modes, including preset color temperatures and a User Color mode which allows independent adjustment of red (R), green (G), and blue (B). The factory setting for this product is native.

#### Control Explanation

**Information** displays the timing mode (video signal input) coming from the graphics card in the computer, the LCD model number, the serial number, and the ViewSonic<sup>®</sup> website URL. See your graphics card's user guide for instructions on changing the resolution and refresh rate (vertical frequency). **NOTE:** VESA 1920 x 1080 @ 60Hz (recommended) means that the resolution is 1920 x 1080 and the refresh rate is 60 Hertz.

Manual Image Adjust displays the Manual Image Adjust menu.

|                                                                                                                |       |       |          | )         |
|----------------------------------------------------------------------------------------------------------------|-------|-------|----------|-----------|
| •¢Þ                                                                                                            | MANUA | LIMA  | GE ADJUS | т         |
| \$<br>\$<br>\$<br>\$<br>\$<br>\$<br>\$<br>\$<br>\$<br>\$<br>\$<br>\$<br>\$<br>\$<br>\$<br>\$<br>\$<br>\$<br>\$ | н/у   | POSIT | ION      |           |
|                                                                                                                | HORI  | ZONTA | L SIZE   |           |
| -sīi)                                                                                                          | FINE  | TUNE  |          |           |
|                                                                                                                | SHAR  | PNESS |          |           |
| 4,4                                                                                                            | DYNAI | иіс с | ONTRAST  |           |
| Ũ                                                                                                              | ASPE  | CT RA | тіо      |           |
| 3                                                                                                              | ECO   | NODE  |          |           |
|                                                                                                                |       |       |          |           |
| Í                                                                                                              |       |       |          |           |
| ₩<br>Ma                                                                                                        |       |       |          |           |
|                                                                                                                |       |       |          |           |
| \$<br>(-)                                                                                                      |       |       |          |           |
| æ                                                                                                              |       |       |          |           |
| "L                                                                                                             |       |       |          |           |
|                                                                                                                |       |       |          |           |
| 1 : E                                                                                                          | хіт   |       |          | SELECT: 2 |
|                                                                                                                |       |       |          |           |

**Setup Menu** displays the menu shown below:

|          | (                                |   |
|----------|----------------------------------|---|
|          | SETUP MENU                       | I |
|          |                                  |   |
| -,       | LANGUAGE SELECT                  | _ |
| Ð        | RESOLUTION NOTICE                |   |
| -10      | OSD POSITION                     |   |
| 44.      | OSD TIME OUT                     | _ |
| 5        | OSD BACKGROUND<br>AUTO POWER OFF |   |
| 43<br>©© | POWER INDICATOR                  |   |
| ~        | POWERINDICATOR                   |   |
|          |                                  |   |
|          |                                  |   |
| Ä        |                                  |   |
|          |                                  |   |
| íð،      |                                  |   |
| \$<br>\$ | 1                                |   |
| C)       |                                  |   |
| -        |                                  |   |
|          |                                  |   |
|          | XIT SELECT                       |   |