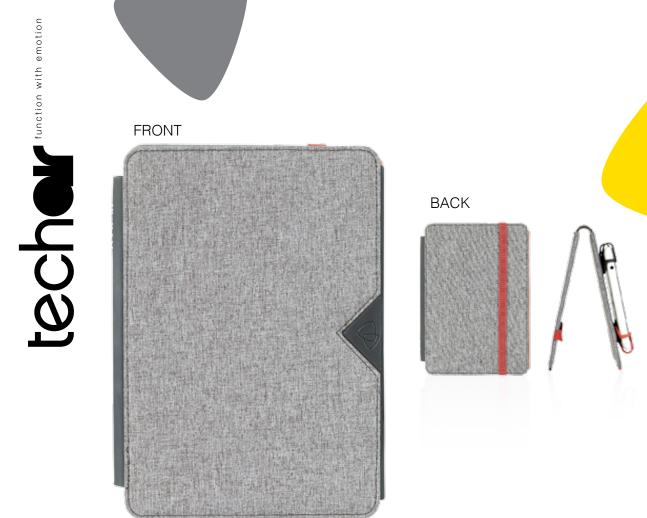

## **Function with emotion**

Does exactly what it promises - stands easily. But it's also simple. Beautiful. Creative. It's all about detail - the textured outer, contrasting elastic closure and slip-proof edging. All this plus rubberized corner grips that hold your tablet in place (it wouldn't want to go anywhere else anyway). That's function with emotion.

Fits all 7"- 8" tablets: iPad™ mini, Nexus, Samsung Galaxy™ Tab, Acer Iconia ™, Kindle™, Kobo™.

7''-8''

**Key features** 

Folds inot a single fold "A" Rubberized corners grips Elastic closure **Available** 

Grey with black and red tones

**Need more information?** 

http://www.techair.co.uk/taxut046.htm

Technical spec

Partcode TAXUT046

Number of compartments 1

**EAN Code** 5060369672770

Material Textured polyester