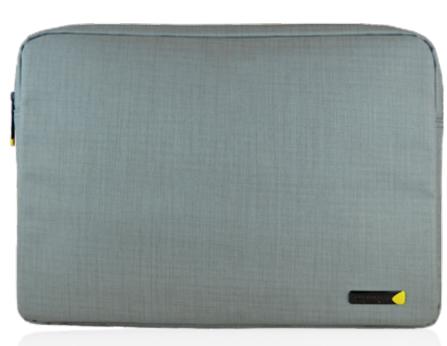

## Bored of your boring laptop sleeve? This is **function with emotion.**

Looking for something a bit more funky? Sounds like you need the Evo 15" laptop sleeve. Textured polyester and soft faux-fur lining are practical, not to mention pretty darn good looking, while a neat zip-up pocket for your cables and other bits and bobs make it useful too. And all that with a lifetime warranty. Pretty cool huh?

Available Grey Need more information? http://www.techair.co.uk/taevs006.html

Technical spec Partcode TAEVS006 Number of compartments 1 EAN Code 5060369672718 Material 200D Textured/ Grey Polyester Compatibility 15.6" Size Compartment 38.5 x 26.5 x 2.2 cm External dimensions 40.8 x 28.5 x 2.5 cm Form factor Sleeve Weight Kgs 0.29 Warranty Lifetime